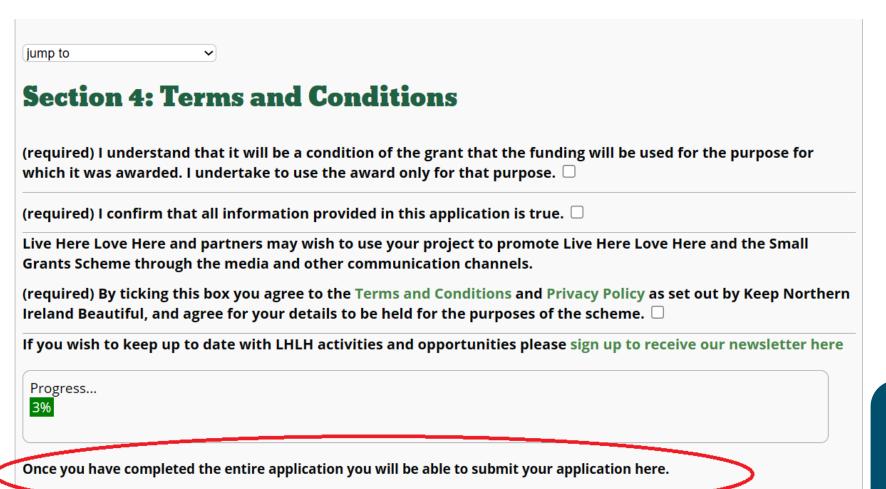

| Progress |  |
|----------|--|
|          |  |

Once you have completed the entire application you will be able to submit your application here.

| (jump to                        |   |
|---------------------------------|---|
| Section 1: Applicant's Details? | ? |
| Group name                      |   |
|                                 |   |
| Your name                       |   |
|                                 |   |
| Position                        |   |
|                                 |   |

Please give details of items to be purchased.
The project costs section automatically totals the values for the items requested.

11. When Terms and Conditions section is complete click the link to Submit the Application.