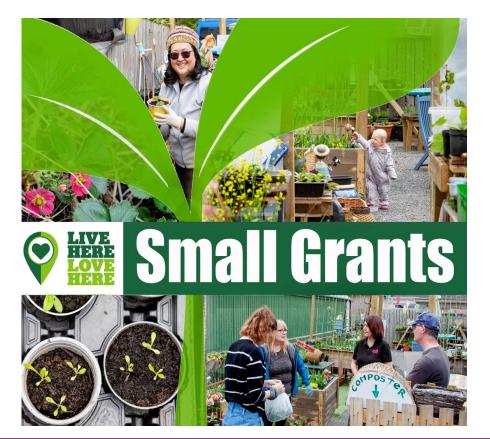

### **Grant Summary**

- •Grants available from £500 £3000
- Match funding is not required
- •Non-constituted groups can request a maximum of £500
- •Applications should be made by a person who will be directly involved with the delivery of the project
- •A second contact within your group is required at the application stage and must be aware of the application and conditions of the grant
- •50% of project costs can be claimed up front with the remaining 50% reimbursed when the project has been completed.

#### **Section 3: Project Costs**

Grants are available between £500 - £3000. Non-constituted groups can apply for a maximum of £500. Costs for workshops, training and labour must not collectively exceed 30% of the total amount requested. Ongoing maintenance costs are not eligible.